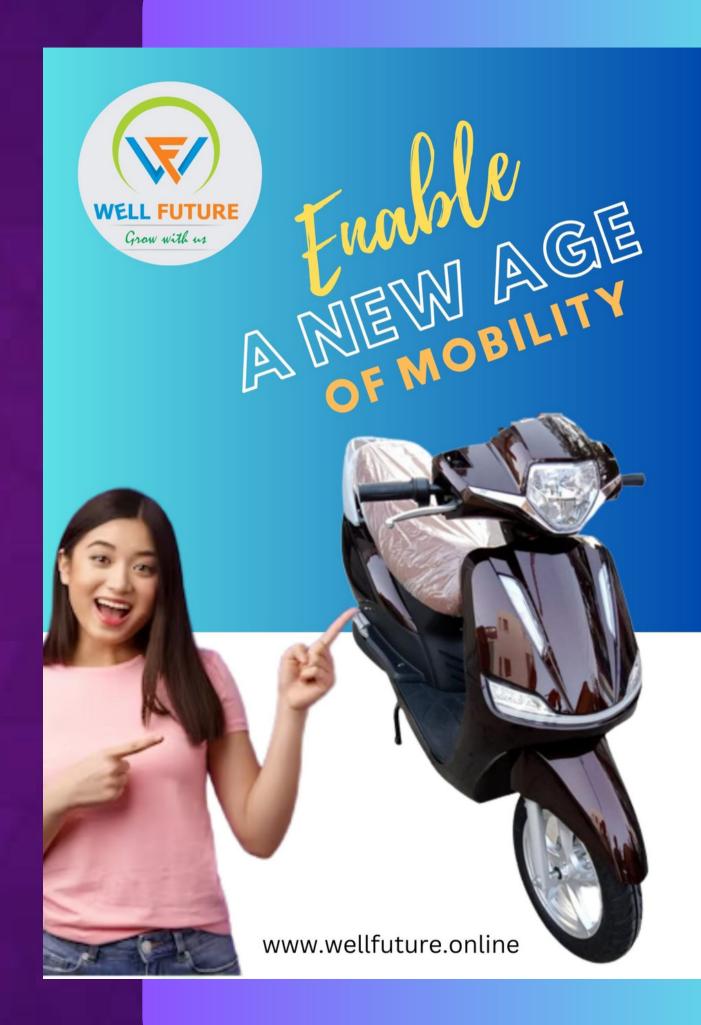

### **RO WATER PURIFIERS**

Reverse osmosis (RO) is a process that uses a semipermeable membrane to remove ions, molecules, and larger particles from a solution.

Electric bikes are an eco-friendly option in comparison to conventional vehicles as they do not produce any smoke or toxic substances. Electric bikes are pocket-friendly, as they cut off fuel refill expenses.

**E-Bikes** 