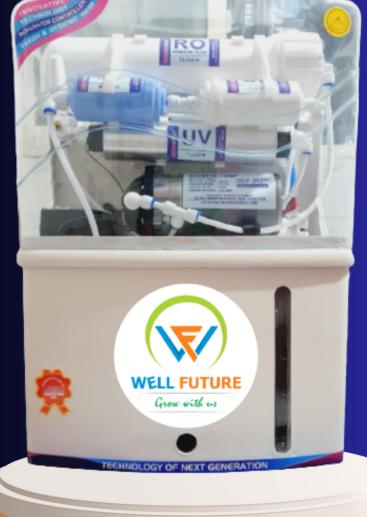

## R O WATER PURIFIERS

### **RO WATER PURIFIERS**

Reverse osmosis (RO) is a process that uses a semipermeable membrane to remove ions, molecules, and larger particles from a solution.

Electric bikes are an eco-friendly option in comparison to conventional vehicles as they do not produce any smoke or toxic substances. Electric bikes are pocket-friendly, as they cut off fuel refill expenses.