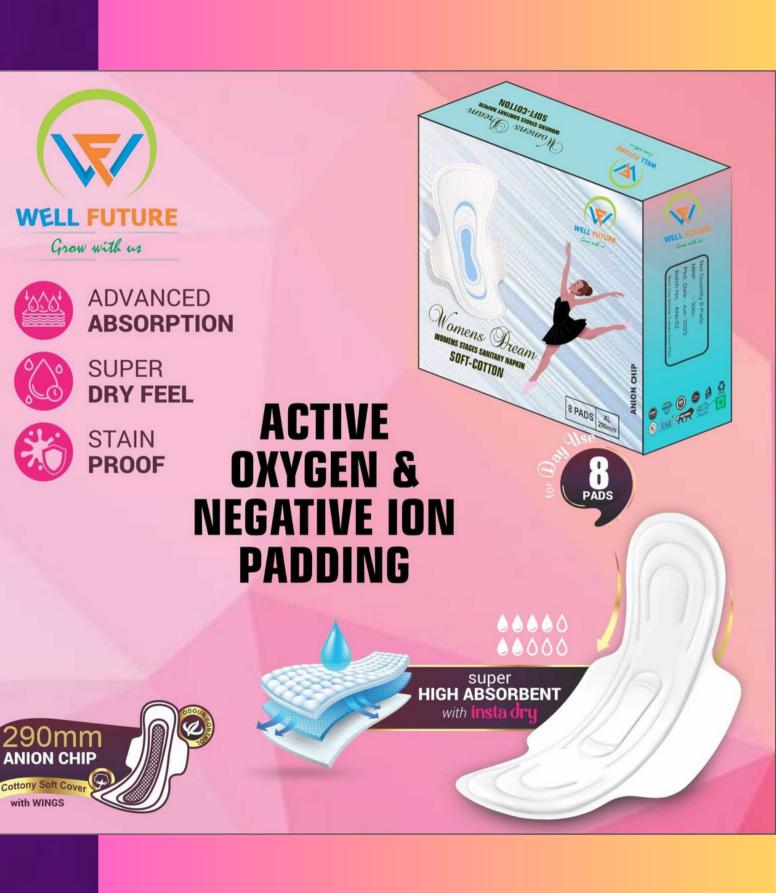

# LADY CARE

#### **ACTIVE OXYGEN & NEGATIVE ION PADDING**

A magnetic mattress pad uses magnets to control the amount of radiation and electric energy the body is exposed to during sleep. It is considered an effective tool to help you achieve a deeper and more recuperative sleep. It is also believed to increase blood circulation and treat different types of pain.